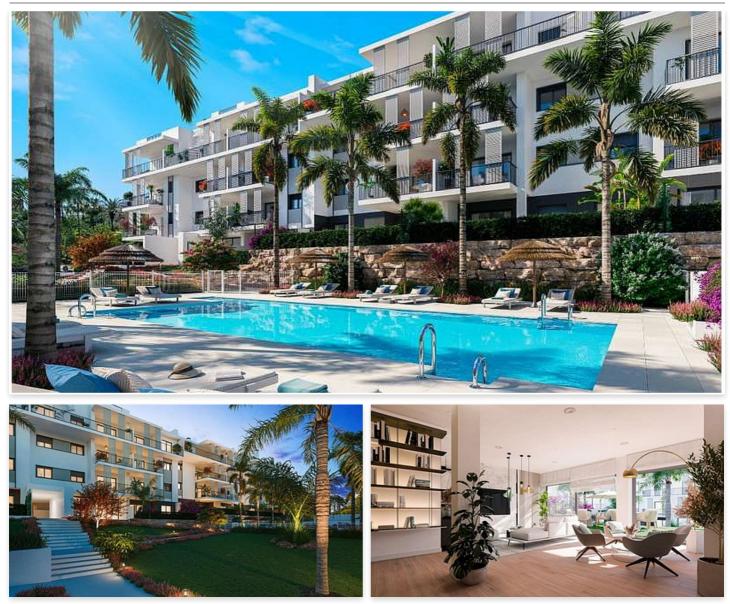

## Location: Estepona

This magnificent development, located 5 minutes from the center of Estepona and La Rada beach, is perfect for those looking for a permanent or second home by the sea and definitely for those who are looking at making a profitable investment.

It consists of 102 apartments and penthouses of 1, 2 and 3 bedrooms, with constructed areas of up to 102.75 m2, terraces of up to 97.36 m2 and gardens on the ground floor of up to 52.03 m2. It is a residential complex with the highest standards of architecture, energy saving and sustainability, which also has privileged common areas such as its gardens, its two swimming pools, the children's play area, the barbecue area or the coworking space. All units include underground parking and some of the units will also have a storage room.