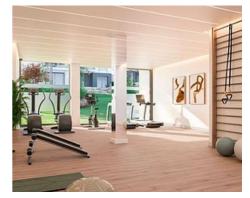

It consists of 102 apartments and penthouses of 1, 2 and 3 bedrooms, with constructed areas of up to 102.75 m2, terraces of up to 97.36 m2 and gardens on the ground floor of up to 52.03 m2. It is a residential complex with the highest standards of architecture, energy saving and sustainability, which also has privileged common areas such as its gardens, its two swimming pools, the children's play area, the barbecue area or the coworking space. All units include underground parking and some of the units will also have a storage room.