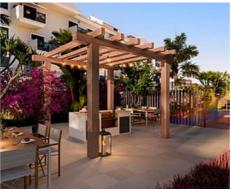

It consists of 102 apartments and penthouses of 1, 2 and 3 bedrooms, with constructed areas of up to 102.75 m2, terraces of up to 97.36 m2 and gardens on the ground floor of up to 52.03 m2. It is a residential complex with the highest standards of architecture, energy saving and sustainability, which also has privileged common areas such as its gardens, its two swimming pools, the children's play area, the barbecue area or the coworking space. All units include underground parking and some of the units will also have a storage room.