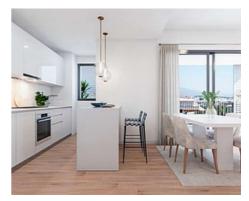

It consists of 102 apartments and penthouses of 1, 2 and 3 bedrooms, with constructed areas of up to 102.75 m2, terraces of up to 97.36 m2 and gardens on the ground floor of up to 52.03 m2. It is a residential complex with the highest standards of architecture, energy saving and sustainability, which also has privileged common areas such as its gardens, its two swimming pools, the children's play area, the barbecue area or the coworking space. All units include underground parking and some of the units will also have a storage room.